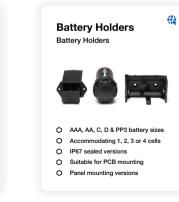

### **Products Related To Industry:**

**Battery Holders** 

AAA, AA, C, D & PP3 battery sizes

Accommodating 1, 2, 3 or 4 cells

IP67 sealed versions

Suitable for PCB mounting

Panel mounting versions

**Battery Holders** 