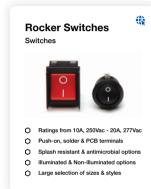

### **Rocker Switches** Switches Ratings from 10A, 250Vac - 20A, 277Vac Push-on, solder & PCB terminals Splash resistant & antimicrobial options Illuminated & Non-Illuminated options Large selection of sizes & styles