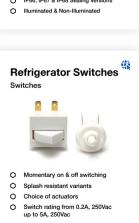

4000 Series

Circular Power Connectors

Ratings up to 13A, 600V ac/dc

O 2, 3, 4, 6, 8, 10 & 12 Contacts

UL, CSA & VDE approvals

IP66, IP67, IP68 & IP69K protection

Pin or socket, bayonet locking

**Refrigerator Switches** 

Momentary on & off switching

Switch rating from 0.2A, 250Vac

Splash resistant variants

Choice of actuators

up to 5A, 250Vac

Switches