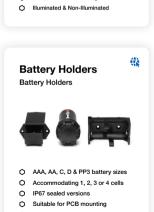

### **Products Related To Industry:**

**Battery Holders** 

AAA, AA, C, D & PP3 battery sizes

Accommodating 1, 2, 3 or 4 cells

IP67 sealed versions

Suitable for PCB mounting

Panel mounting versions

**Battery Holders** 