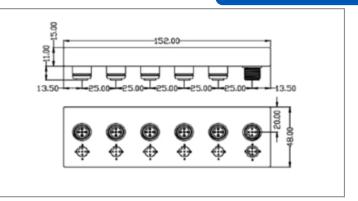

- Choice of:
- O BOX1M1205MA05M1205F 5 Contact input, 5 x 5 Contact output ports
- O BOX1M1212MA08M803F 12 Contact input, 8 x 3 Contact output ports (see Technical Data for wiring diagram)
- O BOX1M1205MA09M1205F 5 Contact input, 9 x 5 Contact output ports
- O Mate with M Series Flex Body and Inline Body Connectors