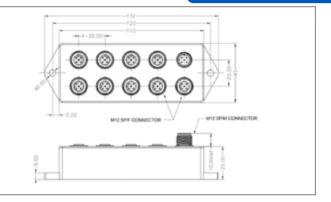

## Product Name // M Series 9 Port Power Distribution Unit

## // Product Description:

- O Power Distribution Units
- Anodised aluminium body (BOX1M1205MA09M805F has mounting flanges on short sides)
- Water and dustproof to IP67 when mated with compatible connector or sealed with compatible Sealing Caps (available separately)
- A Code
- M12 Series input port, M12 Series output ports

- Choice of:
- O BOX1M1205MA05M1205F 5 Contact input, 5 x 5 Contact output ports
- O BOX1M1212MA08M803F 12 Contact input, 8 x 3 Contact output ports (see Technical Data for wiring diagram)
- O BOX1M1205MA09M1205F 5 Contact input, 9 x 5 Contact output ports
- O Mate with M Series Flex Body and Inline Body Connectors