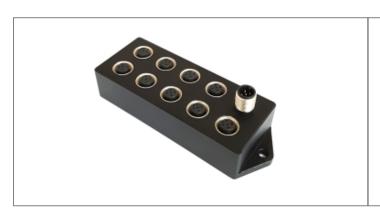

## Product Name // M Series 9 Port Power Distribution Unit

## // Product Description:

- O Power Distribution Units
- Anodised aluminium body (BOX1M1205MA09M805F has mounting flanges on short sides)
- Water and dustproof to IP67 when mated with compatible connector or sealed with compatible Sealing Caps (available separately)
- A Code
- M12 Series input port, M12 Series output ports

- Choice of:
- O BOX1M1205MA05M1205F 5 Contact input, 5 x 5 Contact output ports
- O BOX1M1212MA08M803F 12 Contact input, 8 x 3 Contact output ports (see Technical Data for wiring diagram)
- O BOX1M1205MA09M1205F 5 Contact input, 9 x 5 Contact output ports
- O Mate with M Series Flex Body and Inline Body Connectors