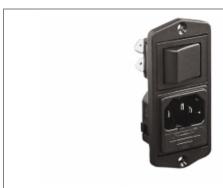

## BVA02/A0120/78 Datasheet

Product Name // Vertical Power Entry Module 81.5mm Top Fixing Flange Mount C14 Cold Condition Inlet Integral Single Fused (PF0011) 2.8mm Tab Termination A0120 Filter (1A PS21/A L/C v2) Double Contact High Inrush Switch Marked 1/0

## // Product Description:

- 0 Vertical Power Entry Module 67.5mm/81.5mm (part codes prefixed BVA) and 59mm/72.3mm (part codes prefixed BVB)
- 0 Screw fix to panel via choice of fixing flanges, depending on part code:
- O Part codes prefixed BVA: Top fixing flanges
- 0 Part codes prefixed BVB: Side fixing flanges
- 0 C14 Cold Condition Inlet with integral fuseholder(s) depending on part code:
- Part codes prefixed BVA01, BVB01, BVA02, BVB02: PF0011 Single Fused Inlet
- 0 Part codes prefixed BVA15, BVB15, BVA16, BVB16: PF0033 Twin Fused Inlet

- 0 Choice of Termination depending on part code:
- Part codes prefixed BVA01, BVB01, BVA15, BVB15: 6.3mm Tab 0
- O Part codes prefixed BVA02, BVB02, BVA16, BVB16: 2.8mm Tab
- 0 Choice of mains filter depending on part code:
- 0 Part codes containing /Z0000 are unfiltered
- 0 Choice of mains filter options (part codes containing codes starting /A)
- 0 Choice of many other options as specified by individual part code, including indicators, illuminated switches, switch markings, etc

1A PS21/A L/C v2

C14 Inlets

Integral Single Fused

None PF0011 A0120

81.5mm

C14 Cold Condition Inlet

Double Contact High Inrush Marked I/O

250V