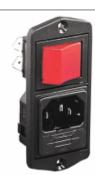

## BVA02/A0130/77 Datasheet

Product Name // Vertical Power Entry Module 81.5mm Top Fixing Flange Mount C14 Cold Condition Inlet Integral Single Fused (PF0011) 2.8mm Tab Termination A0130 Filter (1A PS21/A L/C v3) Double Contact Illuminated Switch Marked I/O Green

## // Product Description:

- 0 Vertical Power Entry Module 67.5mm/81.5mm (part codes prefixed BVA) and 59mm/72.3mm (part codes prefixed BVB)
- 0 Screw fix to panel via choice of fixing flanges, depending on part code:
- 0 Part codes prefixed BVA: Top fixing flanges
- 0 Part codes prefixed BVB: Side fixing flanges
- C14 Cold Condition Inlet with integral fuseholder(s) depending on part code:
- 0 Part codes prefixed BVA01, BVB01, BVA02, BVB02: PF0011 Single Fused Inlet
- 0 Part codes prefixed BVA15, BVB15, BVA16, BVB16: PF0033 Twin Fused Inlet

1A PS21/A L/C v3

Power Entry Modules

C14 Inlets

Integral Single Fused

None PF0011 A0130 Green 81.5mm

C14 Cold Condition Inlet

Double Contact Marked I/O Illuminated

250V