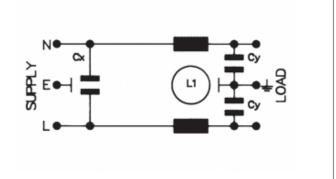

- 0 Choice of Termination depending on part code:
- 0 Part codes prefixed BVA01, BVB01, BVA15, BVB15: 6.3mm Tab
- 0 Part codes prefixed BVA02, BVB02, BVA16, BVB16: 2.8mm Tab
- 0 Choice of mains filter depending on part code:
- 0 Part codes containing /Z0000 are unfiltered
- Choice of mains filter options (part codes containing codes starting /A)
- 0 Choice of many other options as specified by individual part code, including indicators, illuminated switches, switch markings, etc

1A PS21/A L/C v3

Power Entry Modules

C14 Inlets

Integral Single Fused

None PF0011 A0130 Green 81.5mm

C14 Cold Condition Inlet

Double Contact Marked I/O Illuminated

250V