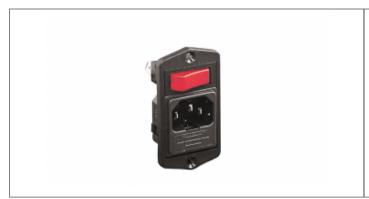

## BVA02/A0130/98 Datasheet

Product Name // Vertical Power Entry Module 67.5mm Top Fixing Flange Mount C14 Cold Condition Inlet Integral Single Fused (PF0011) 2.8mm Tab Termination A0130 Filter (1A PS21/A L/C v3) Single Contact High Inrush Switch Marked 1/0

**IEC Connectors** Power Entry Modules

1A PS21/A L/C v3

C14 Inlets

Integral Single Fused

None PF0011

A0130 67.5mm

C14 Cold Condition Inlet

Single Contact High Inrush Marked I/O