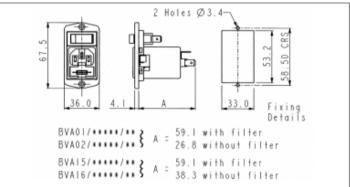

## BVA02/A0130/98 Datasheet

Product Name // Vertical Power Entry Module 67.5mm Top Fixing Flange Mount C14 Cold Condition Inlet Integral Single Fused (PF0011) 2.8mm Tab Termination A0130 Filter (1A PS21/A L/C v3) Single Contact High Inrush Switch Marked 1/0

## // Product Description:

- 0 Vertical Power Entry Module 67.5mm/81.5mm (part codes prefixed BVA) and 59mm/72.3mm (part codes prefixed BVB)
- 0 Screw fix to panel via choice of fixing flanges, depending on part code:
- O Part codes prefixed BVA: Top fixing flanges
- 0 Part codes prefixed BVB: Side fixing flanges
- 0 C14 Cold Condition Inlet with integral fuseholder(s) depending on part code:
- Part codes prefixed BVA01, BVB01, BVA02, BVB02: PF0011 Single Fused Inlet
- 0 Part codes prefixed BVA15, BVB15, BVA16, BVB16: PF0033 Twin Fused Inlet

- 0 Choice of Termination depending on part code:
- Part codes prefixed BVA01, BVB01, BVA15, BVB15: 6.3mm Tab 0
- 0 Part codes prefixed BVA02, BVB02, BVA16, BVB16: 2.8mm Tab
- 0 Choice of mains filter depending on part code:
- 0 Part codes containing /Z0000 are unfiltered
- 0 Choice of mains filter options (part codes containing codes starting /A)
- O Choice of many other options as specified by individual part code, including indicators, illuminated switches, switch markings, etc

**IEC Connectors** Power Entry Modules

1A PS21/A L/C v3

C14 Inlets

Integral Single Fused

None PF0011

A0130 67.5mm

C14 Cold Condition Inlet

Single Contact High Inrush Marked I/O