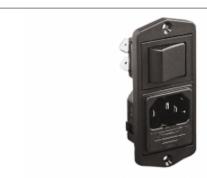

## BVA02/A0630/13 Datasheet

Product Name // Vertical Power Entry Module 81.5mm Top Fixing Flange Mount C14 Cold Condition Inlet Integral Single Fused (PF0011) 2.8mm Tab Termination A0630 Filter (6A PS21/A L/C v3) Double Contact High Inrush Switch

## // Product Description:

- Vertical Power Entry Module 67.5mm/81.5mm (part codes prefixed BVA) and 59mm/72.3mm (part codes prefixed BVB)
- O Screw fix to panel via choice of fixing flanges, depending on part
- O Part codes prefixed BVA: Top fixing flanges
- O Part codes prefixed BVB: Side fixing flanges
- C14 Cold Condition Inlet with integral fuseholder(s) depending on part code:
- Part codes prefixed BVA01, BVB01, BVA02, BVB02: PF0011
   Single Fused Inlet
- Part codes prefixed BVA15, BVB15, BVA16, BVB16: PF0033
   Twin Fused Inlet

- O Choice of Termination depending on part code:
- O Part codes prefixed BVA01, BVB01, BVA15, BVB15: 6.3mm Tab
- O Part codes prefixed BVA02, BVB02, BVA16, BVB16: 2.8mm Tab
- O Choice of mains filter depending on part code:
- O Part codes containing /Z0000 are unfiltered
- O Choice of mains filter options (part codes containing codes starting /A)
- Choice of many other options as specified by individual part code, including indicators, illuminated switches, switch markings, etc

Power Entry Modules

Power Entry Modules

6A

6A PS21/A L/C v3

C14 Inlets

Integral Single Fused

None PF0011 A0630 81.5mm

C14 Cold Condition Inlet
Double Contact High Inrush