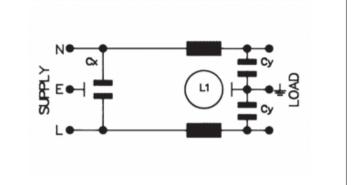

Power Entry Modules

Power Entry Modules

6A

6A PS21/A L/C v3

C14 Inlets

Integral Single Fused

None PF0011 A0630 81.5mm

C14 Cold Condition Inlet
Double Contact High Inrush