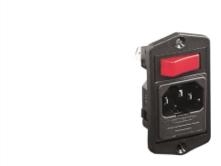

## BVA15/Z0000/74 Datasheet

Product Name // Vertical Power Entry Module 67.5mm Top Fixing Flange Mount C14 Cold Condition Inlet Integral Twin Fused (PF0033) 6.3mm Tab Termination Unfiltered Single Contact Illuminated Switch Marked I/O Green

Integral Twin Fused

None PF0033 Unfiltered 67.5mm

C14 Cold Condition Inlet

Single Contact Marked I/O Illuminated

250V

// Product PDF Links

// Product 3D CAD Model Links

BVA15/Z0000/743D CAD Model