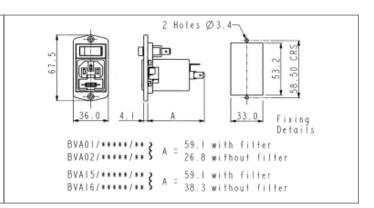

## // Product Description:

- 0 Vertical Power Entry Module 67.5mm/81.5mm (part codes prefixed BVA) and 59mm/72.3mm (part codes prefixed BVB)
- Screw fix to panel via choice of fixing flanges, depending on part
- O Part codes prefixed BVA: Top fixing flanges
- Part codes prefixed BVB: Side fixing flanges
- O C14 Cold Condition Inlet with integral fuseholder(s) depending on part code:
- O Part codes prefixed BVA01, BVB01, BVA02, BVB02: PF0011
- 0 Part codes prefixed BVA15, BVB15, BVA16, BVB16: PF0033 Twin Fused Inlet

- O Choice of Termination depending on part code:
- O Part codes prefixed BVA01, BVB01, BVA15, BVB15: 6.3mm Tab
- Part codes prefixed BVA02, BVB02, BVA16, BVB16: 2.8mm Tab
- O Choice of mains filter depending on part code:
- O Part codes containing /Z0000 are unfiltered
- O Choice of mains filter options (part codes containing codes starting /A)
- O Choice of many other options as specified by individual part code, including indicators, illuminated switches, switch markings, etc