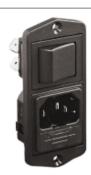

# BVA15/Z0000/78 Datasheet

Product Name // Vertical Power Entry Module 81.5mm Top Fixing Flange Mount C14 Cold Condition Inlet Integral Twin Fused (PF0033) 6.3mm Tab Termination Unfiltered Double Contact High Inrush Switch Marked I/O

#### // Product Description:

- Vertical Power Entry Module 67.5mm/81.5mm (part codes prefixed BVA) and 59mm/72.3mm (part codes prefixed BVB)
- O Screw fix to panel via choice of fixing flanges, depending on part code:
- O Part codes prefixed BVA: Top fixing flanges
- O Part codes prefixed BVB: Side fixing flanges
- C14 Cold Condition Inlet with integral fuseholder(s) depending on part code:
- Part codes prefixed BVA01, BVB01, BVA02, BVB02: PF0011
   Single Fused Inlet
- Part codes prefixed BVA15, BVB15, BVA16, BVB16: PF0033
   Twin Fused Inlet

10A Unfiltered C14 Inlets

Integral Twin Fused

None PF0033 Unfiltered 81.5mm

C14 Cold Condition Inlet

Double Contact High Inrush Marked I/O

250V