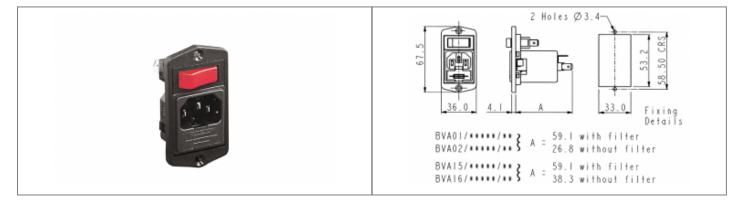

## BVA15/A0220/74 Datasheet

Product Name // Vertical Power Entry Module 67.5mm Top Fixing Flange Mount C14 Cold Condition Inlet Integral Twin Fused (PF0033) 6.3mm Tab Termination A0220 Filter (2A PS26/A L/C v2) Single Contact Illuminated Switch Marked I/O Green

## // Product Description:

- Vertical Power Entry Module 67.5mm/81.5mm (part codes prefixed BVA) and 59mm/72.3mm (part codes prefixed BVB)
- Screw fix to panel via choice of fixing flanges, depending on part code:
- O Part codes prefixed BVA: Top fixing flanges
- O Part codes prefixed BVB: Side fixing flanges
- C14 Cold Condition Inlet with integral fuseholder(s) depending on part code:
- Part codes prefixed BVA01, BVB01, BVA02, BVB02: PF0011
  Single Fused Inlet
- Part codes prefixed BVA15, BVB15, BVA16, BVB16: PF0033
  Twin Fused Inlet

- O Choice of Termination depending on part code:
- Part codes prefixed BVA01, BVB01, BVA15, BVB15: 6.3mm Tab
- O Part codes prefixed BVA02, BVB02, BVA16, BVB16: 2.8mm Tab
- O Choice of mains filter depending on part code:
- O Part codes containing /Z0000 are unfiltered
- O Choice of mains filter options (part codes containing codes starting /A)
- Choice of many other options as specified by individual part code, including indicators, illuminated switches, switch markings, etc