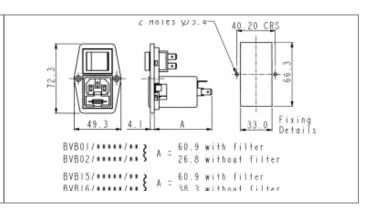

## BVB01/A0120/B1 Datasheet

Product Name // Vertical Power Entry Module 72.3mm Side Fixing Flange Mount C14 Cold Condition Inlet Integral Single Fused (PF0011) 6.3mm Tab Termination A0120 Filter (1A PS21/A L/C v2) Double Contact High Inrush Illuminated Switch Marked I/O Green View Product Page

## // Product Description:

- Vertical Power Entry Module 67.5mm/81.5mm (part codes prefixed BVA) and 59mm/72.3mm (part codes prefixed BVB)
- Screw fix to panel via choice of fixing flanges, depending on part code:
- Part codes prefixed BVA: Top fixing flanges
- O Part codes prefixed BVB: Side fixing flanges
- C14 Cold Condition Inlet with integral fuseholder(s) depending on part code:
- Part codes prefixed BVA01, BVB01, BVA02, BVB02: PF0011
   Single Fused Inlet
- Part codes prefixed BVA15, BVB15, BVA16, BVB16: PF0033
   Twin Fused Inlet

lec Vertical Module Height:

Inlet Type: Switch Type: Voltage Max: Vertical Power Entry Module 67.5mm/81.5mm (part codes prefixed BVA) and 59mm/72.3mm (part codes prefixed BVB)

IEC Connectors
Power Entry Modules

1A

1A PS21/A L/C v2 C14 Inlets

Integral Single Fused

None PF0011 A0120 Green 72.3mm

C14 Cold Condition Inlet

Double Contact High Inrush Marked I/O Illuminated

250V

// Product 3D CAD Model Links