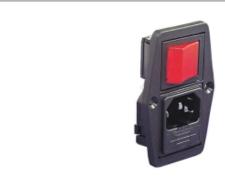

## BVB01/A0120/B1 Datasheet

Product Name // Vertical Power Entry Module 72.3mm Side Fixing Flange Mount C14 Cold Condition Inlet Integral Single Fused (PF0011) 6.3mm Tab Termination A0120 Filter (1A PS21/A L/C v2) Double Contact High Inrush Illuminated Switch Marked I/O Green View Product Page

1A

1A PS21/A L/C v2 C14 Inlets

Integral Single Fused

None PF0011 A0120 Green 72.3mm

C14 Cold Condition Inlet

Double Contact High Inrush Marked I/O Illuminated

250V

// Product 3D CAD Model Links