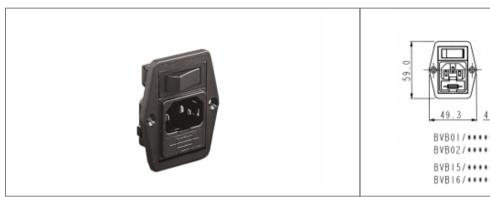

## BVB01/A0620/46 Datasheet

Product Name // Vertical Power Entry Module 59mm Side
Fixing Flange Mount C14 Cold Condition Inlet Integral Single
Fused (PF0011) 6.3mm Tab Termination A0620 Filter (6A
PS21/A L/C v2) Single Contact High Inrush Switch

Power Entry Modules

Power Entry Moduli

6A

6A PS21/A L/C v2

C14 Inlets

Integral Single Fused

None PF0011 A0620 59mm

C14 Cold Condition Inlet Single Contact High Inrush