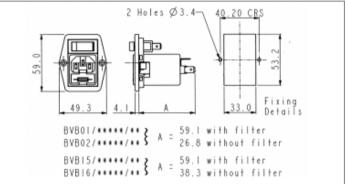

## BVB01/A0620/46 Datasheet

Product Name // Vertical Power Entry Module 59mm Side
Fixing Flange Mount C14 Cold Condition Inlet Integral Single
Fused (PF0011) 6.3mm Tab Termination A0620 Filter (6A
PS21/A L/C v2) Single Contact High Inrush Switch

Power Entry Modules

Power Entry Moduli

6A

6A PS21/A L/C v2

C14 Inlets

Integral Single Fused

None PF0011 A0620 59mm

C14 Cold Condition Inlet Single Contact High Inrush