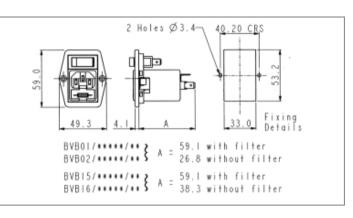

## // Product Description:

- Vertical Power Entry Module 67.5mm/81.5mm (part codes prefixed BVA) and 59mm/72.3mm (part codes prefixed BVB)
- Screw fix to panel via choice of fixing flanges, depending on part code:
- O Part codes prefixed BVA: Top fixing flanges
- O Part codes prefixed BVB: Side fixing flanges
- O C14 Cold Condition Inlet with integral fuseholder(s) depending on part code:
- Part codes prefixed BVA01, BVB01, BVA02, BVB02: PF0011
  Single Fused Inlet
- Part codes prefixed BVA15, BVB15, BVA16, BVB16: PF0033 Twin Fused Inlet

## // General Information:

Product Display Title:

Product Family: Product Series: Current Max: Filter Type: Function: Fuseholder Inlet Type: lec Connector Components: lec Connector Mates With: lec Filter Options: lec Vertical Module Height: Inlet Type: Switch Type: Voltage Max: Vertical Power Entry Module 67.5mm/81.5mm (part codes prefixed BVA) and 59mm/72.3mm (part codes prefixed BVB) IEC Connectors Power Entry Modules 1A 1A PS21/A L/C v2 C14 Inlets Integral Single Fused None PF0011 A0120 59mm C14 Cold Condition Inlet Single Contact High Inrush Marked I/O 250V