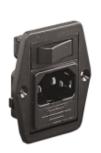

## BVB02/A0120/98 Datasheet

View Product Page

Product Name // Vertical Power Entry Module 59mm Side Fixing Flange Mount C14 Cold Condition Inlet Integral Single Fused (PF0011) 2.8mm Tab Termination A0120 Filter (1A PS21/A L/C v2) Single Contact High Inrush Switch Marked I/O

## // Product Description:

- Vertical Power Entry Module 67.5mm/81.5mm (part codes prefixed BVA) and 59mm/72.3mm (part codes prefixed BVB)
- Screw fix to panel via choice of fixing flanges, depending on part code:
- O Part codes prefixed BVA: Top fixing flanges
- O Part codes prefixed BVB: Side fixing flanges
- O C14 Cold Condition Inlet with integral fuseholder(s) depending on part code:
- Part codes prefixed BVA01, BVB01, BVA02, BVB02: PF0011
  Single Fused Inlet
- Part codes prefixed BVA15, BVB15, BVA16, BVB16: PF0033 Twin Fused Inlet

- O Choice of Termination depending on part code:
- O Part codes prefixed BVA01, BVB01, BVA15, BVB15: 6.3mm Tab
- O Part codes prefixed BVA02, BVB02, BVA16, BVB16: 2.8mm Tab
- O Choice of mains filter depending on part code:
- O Part codes containing /Z0000 are unfiltered
- Choice of mains filter options (part codes containing codes starting /A)
- O Choice of many other options as specified by individual part code, including indicators, illuminated switches, switch markings, etc