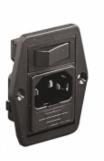

## BVB02/A0120/74 Datasheet

View Product Page

Product Name // Vertical Power Entry Module 59mm Side Fixing Flange Mount C14 Cold Condition Inlet Integral Single Fused (PF0011) 2.8mm Tab Termination A0120 Filter (1A PS21/A L/C v2) Single Contact Illuminated Switch Marked I/O Green

## // Product Description:

- Vertical Power Entry Module 67.5mm/81.5mm (part codes prefixed BVA) and 59mm/72.3mm (part codes prefixed BVB)
- Screw fix to panel via choice of fixing flanges, depending on part code:
- O Part codes prefixed BVA: Top fixing flanges
- O Part codes prefixed BVB: Side fixing flanges
- O C14 Cold Condition Inlet with integral fuseholder(s) depending on part code:
- Part codes prefixed BVA01, BVB01, BVA02, BVB02: PF0011
  Single Fused Inlet
- Part codes prefixed BVA15, BVB15, BVA16, BVB16: PF0033
  Twin Fused Inlet

- O Choice of Termination depending on part code:
- O Part codes prefixed BVA01, BVB01, BVA15, BVB15: 6.3mm Tab
- O Part codes prefixed BVA02, BVB02, BVA16, BVB16: 2.8mm Tab
- Choice of mains filter depending on part code:
- O Part codes containing /Z0000 are unfiltered
- Choice of mains filter options (part codes containing codes starting /A)
- O Choice of many other options as specified by individual part code, including indicators, illuminated switches, switch markings, etc