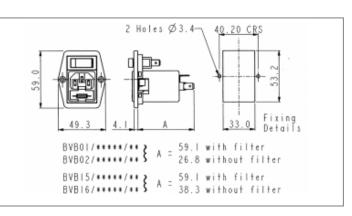

## // Product Description:

- Vertical Power Entry Module 67.5mm/81.5mm (part codes prefixed BVA) and 59mm/72.3mm (part codes prefixed BVB)
- Screw fix to panel via choice of fixing flanges, depending on part code:
- O Part codes prefixed BVA: Top fixing flanges
- O Part codes prefixed BVB: Side fixing flanges
- O C14 Cold Condition Inlet with integral fuseholder(s) depending on part code:
- Part codes prefixed BVA01, BVB01, BVA02, BVB02: PF0011
  Single Fused Inlet
- Part codes prefixed BVA15, BVB15, BVA16, BVB16: PF0033
  Twin Fused Inlet

- O Choice of Termination depending on part code:
- O Part codes prefixed BVA01, BVB01, BVA15, BVB15: 6.3mm Tab
- O Part codes prefixed BVA02, BVB02, BVA16, BVB16: 2.8mm Tab
- Choice of mains filter depending on part code:
- O Part codes containing /Z0000 are unfiltered
- Choice of mains filter options (part codes containing codes starting /A)
- O Choice of many other options as specified by individual part code, including indicators, illuminated switches, switch markings, etc

## // General Information:

Product Display Title:

Product Family: Product Series: Current Max: Filter Type: Function: Fuseholder Inlet Type: lec Connector Components: lec Connector Mates With: lec Filter Options: lec Neon Colour: lec Vertical Module Height: Inlet Type: Switch Type: Voltage Max: Vertical Power Entry Module 67.5mm/81.5mm (part codes prefixed BVA) and 59mm/72.3mm (part codes prefixed BVB) **IEC Connectors Power Entry Modules** 1A 1A PS21/A L/C v2 C14 Inlets Integral Single Fused None PF0011 A0120 Green 59mm C14 Cold Condition Inlet Single Contact Marked I/O Illuminated 250V