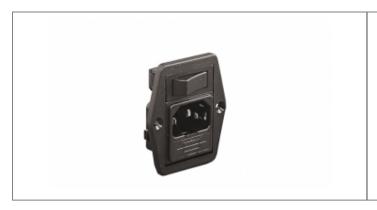

## BVB02/A0130/98 Datasheet

Product Name // Vertical Power Entry Module 59mm Side Fixing Flange Mount C14 Cold Condition Inlet Integral Single Fused (PF0011) 2.8mm Tab Termination A0130 Filter (1A PS21/A L/C v3) Single Contact High Inrush Switch Marked 1/0

Power Entry Modules

1A PS21/A L/C v3

C14 Inlets

Integral Single Fused

None PF0011

A0130

59mm

C14 Cold Condition Inlet

Single Contact High Inrush Marked I/O

250V

Power Entry Modules product data