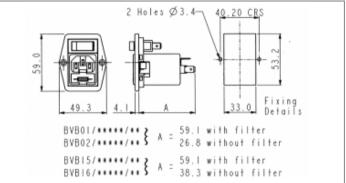

## BVB02/A0130/98 Datasheet

Product Name // Vertical Power Entry Module 59mm Side Fixing Flange Mount C14 Cold Condition Inlet Integral Single Fused (PF0011) 2.8mm Tab Termination A0130 Filter (1A PS21/A L/C v3) Single Contact High Inrush Switch Marked 1/0

Power Entry Modules

1A PS21/A L/C v3

C14 Inlets

Integral Single Fused

None PF0011

A0130

59mm

C14 Cold Condition Inlet

Single Contact High Inrush Marked I/O

250V

Power Entry Modules product data