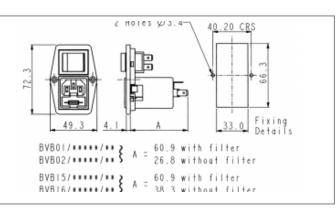

## // Product Description:

- Vertical Power Entry Module 67.5mm/81.5mm (part codes prefixed BVA) and 59mm/72.3mm (part codes prefixed BVB)
- Screw fix to panel via choice of fixing flanges, depending on part code:
- O Part codes prefixed BVA: Top fixing flanges
- O Part codes prefixed BVB: Side fixing flanges
- O C14 Cold Condition Inlet with integral fuseholder(s) depending on part code:
- Part codes prefixed BVA01, BVB01, BVA02, BVB02: PF0011
  Single Fused Inlet
- Part codes prefixed BVA15, BVB15, BVA16, BVB16: PF0033
  Twin Fused Inlet

- O Choice of Termination depending on part code:
- O Part codes prefixed BVA01, BVB01, BVA15, BVB15: 6.3mm Tab
- O Part codes prefixed BVA02, BVB02, BVA16, BVB16: 2.8mm Tab
- Choice of mains filter depending on part code:
- O Part codes containing /Z0000 are unfiltered
- Choice of mains filter options (part codes containing codes starting /A)
- O Choice of many other options as specified by individual part code, including indicators, illuminated switches, switch markings, etc

## // General Information:

Product Display Title:

Product Family: Product Series: Current Max: Filter Type: Function: Fuseholder Inlet Type: lec Connector Components: lec Connector Mates With: lec Filter Options: lec Neon Colour: lec Vertical Module Height: Inlet Type: Switch Type: Voltage Max: Vertical Power Entry Module 67.5mm/81.5mm (part codes prefixed BVA) and 59mm/72.3mm (part codes prefixed BVB) **IEC Connectors Power Entry Modules** ЗA 3A PS21/A L/C v2 C14 Inlets Integral Single Fused None PF0011 A0320 Green 72.3mm C14 Cold Condition Inlet Double Contact High Inrush Marked I/O Illuminated 250V