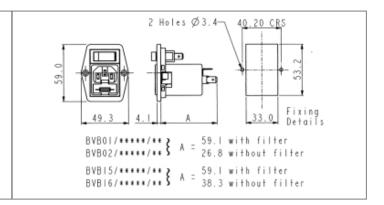

## // Product Description:

- 0 Vertical Power Entry Module 67.5mm/81.5mm (part codes prefixed BVA) and 59mm/72.3mm (part codes prefixed BVB)
- Screw fix to panel via choice of fixing flanges, depending on part
- O Part codes prefixed BVA: Top fixing flanges
- Part codes prefixed BVB: Side fixing flanges
- O C14 Cold Condition Inlet with integral fuseholder(s) depending on part code:
- O Part codes prefixed BVA01, BVB01, BVA02, BVB02: PF0011
- 0 Part codes prefixed BVA15, BVB15, BVA16, BVB16: PF0033 Twin Fused Inlet

- O Choice of Termination depending on part code:
- O Part codes prefixed BVA01, BVB01, BVA15, BVB15: 6.3mm Tab
- Part codes prefixed BVA02, BVB02, BVA16, BVB16: 2.8mm Tab
- O Choice of mains filter depending on part code:
- O Part codes containing /Z0000 are unfiltered
- O Choice of mains filter options (part codes containing codes starting /A)
- O Choice of many other options as specified by individual part code, including indicators, illuminated switches, switch markings, etc

Unfiltered C14 Inlets

Integral Twin Fused None

PF0033 Unfiltered 59mm

C14 Cold Condition Inlet

Single Contact Marked I/O Illuminated

250V

// Product PDF Links

// Product 3D CAD Model Links