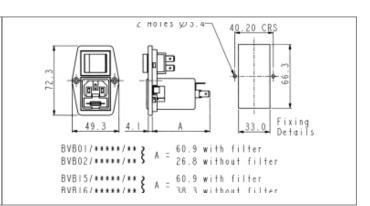

## // Product Description:

- Vertical Power Entry Module 67.5mm/81.5mm (part codes prefixed BVA) and 59mm/72.3mm (part codes prefixed BVB)
- Screw fix to panel via choice of fixing flanges, depending on part code:
- Part codes prefixed BVA: Top fixing flanges
- O Part codes prefixed BVB: Side fixing flanges
- C14 Cold Condition Inlet with integral fuseholder(s) depending on part code:
- Part codes prefixed BVA01, BVB01, BVA02, BVB02: PF0011
   Single Fused Inlet
- Part codes prefixed BVA15, BVB15, BVA16, BVB16: PF0033
   Twin Fused Inlet

- O Choice of Termination depending on part code:
- Part codes prefixed BVA01, BVB01, BVA15, BVB15: 6.3mm Tab
- Part codes prefixed BVA02, BVB02, BVA16, BVB16: 2.8mm Tab
- O Choice of mains filter depending on part code:
- O Part codes containing /Z0000 are unfiltered
- O Choice of mains filter options (part codes containing codes starting /A)
- Choice of many other options as specified by individual part code, including indicators, illuminated switches, switch markings, etc

lec Vertical Module Height:

Inlet Type: Switch Type: Voltage Max: Vertical Power Entry Module 67.5mm/81.5mm (part codes prefixed BVA) and 59mm/72.3mm (part codes prefixed BVB)

IEC Connectors
Power Entry Modules

10A Unfiltered C14 Inlets Integral Twin F

Integral Twin Fused

None PF0033 Unfiltered Green 72.3mm

C14 Cold Condition Inlet

Double Contact High Inrush Marked I/O Illuminated

250V

// Product PDF Links

// Product 3D CAD Model Links