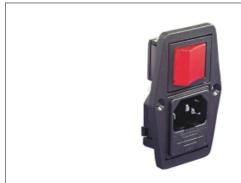

## BVB15/Z0000/B1 Datasheet

Product Name // Vertical Power Entry Module 72.3mm
Side Fixing Flange Mount C14 Cold Condition Inlet Integral
Twin Fused (PF0033) 6.3mm Tab Termination Unfiltered
Double Contact High Inrush Illuminated Switch Marked I/O
Green

10A Unfiltered C14 Inlets Integral Twin F

Integral Twin Fused

None PF0033 Unfiltered Green 72.3mm

C14 Cold Condition Inlet

Double Contact High Inrush Marked I/O Illuminated

250V

// Product PDF Links

// Product 3D CAD Model Links