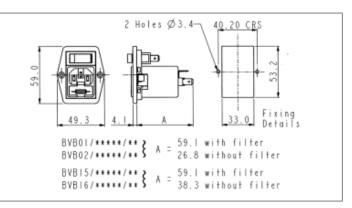

## // Product Description:

- Vertical Power Entry Module 67.5mm/81.5mm (part codes prefixed BVA) and 59mm/72.3mm (part codes prefixed BVB)
- Screw fix to panel via choice of fixing flanges, depending on part code:
- O Part codes prefixed BVA: Top fixing flanges
- O Part codes prefixed BVB: Side fixing flanges
- C14 Cold Condition Inlet with integral fuseholder(s) depending on part code:
- Part codes prefixed BVA01, BVB01, BVA02, BVB02: PF0011
  Single Fused Inlet
- Part codes prefixed BVA15, BVB15, BVA16, BVB16: PF0033
  Twin Fused Inlet

- O Choice of Termination depending on part code:
- O Part codes prefixed BVA01, BVB01, BVA15, BVB15: 6.3mm Tab
- O Part codes prefixed BVA02, BVB02, BVA16, BVB16: 2.8mm Tab
- O Choice of mains filter depending on part code:
- O Part codes containing /Z0000 are unfiltered
- Choice of mains filter options (part codes containing codes starting /A)
- O Choice of many other options as specified by individual part code, including indicators, illuminated switches, switch markings, etc

## // General Information:

Product Display Title:

Product Family: Product Series: Current Max: Filter Type: Function: Fuseholder Inlet Type: lec Connector Components: lec Connector Mates With: lec Filter Options: lec Neon Colour: lec Vertical Module Height: Inlet Type: Switch Type: Voltage Max: Vertical Power Entry Module 67.5mm/81.5mm (part codes prefixed BVA) and 59mm/72.3mm (part codes prefixed BVB) **IEC Connectors Power Entry Modules** 10A Unfiltered C14 Inlets Integral Twin Fused None PF0033 Unfiltered Green 59mm C14 Cold Condition Inlet Single Contact Marked I/O Illuminated 250V