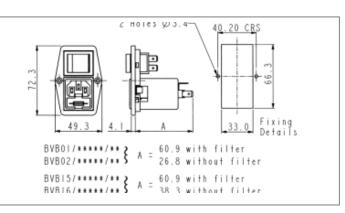

## **BVB16/Z0000/B1** Datasheet

View Product Page

Product Name // Vertical Power Entry Module 72.3mm Side Fixing Flange Mount C14 Cold Condition Inlet Integral Twin Fused (PF0033) 2.8mm Tab Termination Unfiltered Double Contact High Inrush Illuminated Switch Marked I/O Green

## // Product Description:

- Vertical Power Entry Module 67.5mm/81.5mm (part codes prefixed BVA) and 59mm/72.3mm (part codes prefixed BVB)
- O Screw fix to panel via choice of fixing flanges, depending on part code:
- O Part codes prefixed BVA: Top fixing flanges
- O Part codes prefixed BVB: Side fixing flanges
- O C14 Cold Condition Inlet with integral fuseholder(s) depending on part code:
- Part codes prefixed BVA01, BVB01, BVA02, BVB02: PF0011
  Single Fused Inlet
- Part codes prefixed BVA15, BVB15, BVA16, BVB16: PF0033
  Twin Fused Inlet

## // General Information:

Product Display Title:

Product Family: Product Series: Current Max: Filter Type: Function: Fuseholder Inlet Type: lec Connector Components: lec Connector Mates With: lec Filter Options: lec Neon Colour: lec Vertical Module Height: Inlet Type: Switch Type: Voltage Max: Vertical Power Entry Module 67.5mm/81.5mm (part codes prefixed BVA) and 59mm/72.3mm (part codes prefixed BVB) **IEC Connectors Power Entry Modules** 10A Unfiltered C14 Inlets Integral Twin Fused None PF0033 Unfiltered Green 72.3mm C14 Cold Condition Inlet Double Contact High Inrush Marked I/O Illuminated 250V