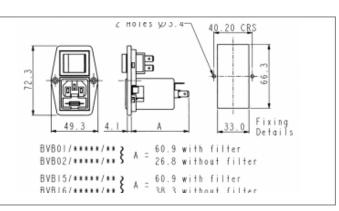

## **BVB16/A0220/B1** Datasheet

View Product Page

Product Name // Vertical Power Entry Module 72.3mm Side Fixing Flange Mount C14 Cold Condition Inlet Integral Twin Fused (PF0033) 2.8mm Tab Termination A0220 Filter (2A PS26/A L/C v2) Double Contact High Inrush Illuminated Switch Marked I/O Green

## // Product Description:

- Vertical Power Entry Module 67.5mm/81.5mm (part codes prefixed BVA) and 59mm/72.3mm (part codes prefixed BVB)
- Screw fix to panel via choice of fixing flanges, depending on part code:
- O Part codes prefixed BVA: Top fixing flanges
- O Part codes prefixed BVB: Side fixing flanges
- O C14 Cold Condition Inlet with integral fuseholder(s) depending on part code:
- Part codes prefixed BVA01, BVB01, BVA02, BVB02: PF0011
  Single Fused Inlet
- Part codes prefixed BVA15, BVB15, BVA16, BVB16: PF0033
  Twin Fused Inlet

## // General Information:

Product Display Title:

Product Family: Product Series: Current Max: Filter Type: Function: Fuseholder Inlet Type: lec Connector Components: lec Connector Mates With: lec Filter Options: lec Neon Colour: lec Vertical Module Height: Inlet Type: Switch Type: Voltage Max: Vertical Power Entry Module 67.5mm/81.5mm (part codes prefixed BVA) and 59mm/72.3mm (part codes prefixed BVB) **IEC Connectors Power Entry Modules** 2A 2A PS26/A L/C v2 C14 Inlets Integral Twin Fused None PF0033 A0220 Green 72.3mm C14 Cold Condition Inlet Double Contact High Inrush Marked I/O Illuminated 250V