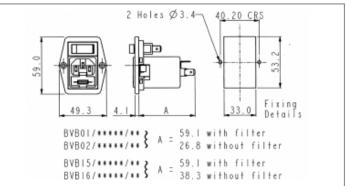

lec Filter Options: lec Neon Colour:

lec Vertical Module Height:

Inlet Type: Switch Type: Voltage Max: Vertical Power Entry Module 67.5mm/81.5mm (part codes prefixed BVA) and 59mm/72.3mm (part codes prefixed BVB)

**IEC Connectors** 

Power Entry Modules

4A PS26/A L/C v2 C14 Inlets

Integral Twin Fused None

PF0033 A0420 Red 59mm

C14 Cold Condition Inlet

Single Contact Marked I/O Illuminated

250V