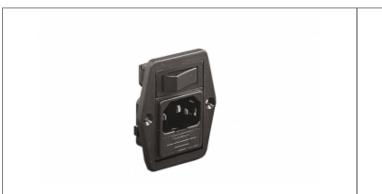

## BVB16/A0420/71 Datasheet

Product Name // Vertical Power Entry Module 59mm Side Fixing Flange Mount C14 Cold Condition Inlet Integral Twin Fused (PF0033) 2.8mm Tab Termination A0420 Filter (4A PS26/A L/C v2) Single Contact Illuminated Switch Marked I/O Red

## // Product Description:

- 0 Vertical Power Entry Module 67.5mm/81.5mm (part codes prefixed BVA) and 59mm/72.3mm (part codes prefixed BVB)
- 0 Screw fix to panel via choice of fixing flanges, depending on part code:
- 0 Part codes prefixed BVA: Top fixing flanges
- 0 Part codes prefixed BVB: Side fixing flanges
- 0 C14 Cold Condition Inlet with integral fuseholder(s) depending on part code:
- 0 Part codes prefixed BVA01, BVB01, BVA02, BVB02: PF0011 Single Fused Inlet
- 0 Part codes prefixed BVA15, BVB15, BVA16, BVB16: PF0033 Twin Fused Inlet

**IEC Connectors** 

Power Entry Modules

4A PS26/A L/C v2 C14 Inlets

Integral Twin Fused None

PF0033 A0420 Red 59mm

C14 Cold Condition Inlet

Single Contact Marked I/O Illuminated

250V