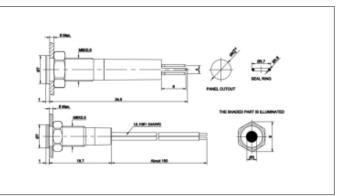

Panel Cut Out:

Rohs Compliant: Thread Size:

6mm Vandal Resistant Indicator DX Range

Indicators

6mm Vandal Resistant Indicator DX Range

Gloss Black

Brass

Metal 6mm

1500V

Vandal Resistant Indicator

Blue 220V Flat-round

 $\geq$ 100M $\Omega$ (500VDC)

IP67 Gloss 55°C

-25°C 6mm

6mm Diameter circle

Yes

M6 X 0.5