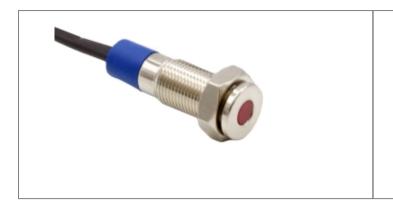

### // Product Description:

0 DX Series

0 6mm Diameter

0 Wire Leads 200mm 0 Blue

0 220V

Black Plated Brass

### // General Information:

**Product Display Title:** 

Product Family:

**Product Series:** Bezel Finish:

**Body Colour:** 

**Body Material:** 

**Body Material Type:** 

Diameter:

Panel Cut Out:

Rohs Compliant: Thread Size:

6mm Vandal Resistant Indicator DX Range

Indicators

6mm Vandal Resistant Indicator DX Range

Gloss Black

Brass

Metal 6mm

1500V

Vandal Resistant Indicator

Blue 220V Flat-round

 $\geq$ 100M $\Omega$ (500VDC)

IP67 Gloss 55°C

-25°C 6mm

6mm Diameter circle

Yes