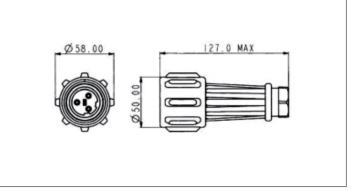

**EXPlora** 

UL

Polyester (PET)

Plastic Body

Plug Contact

Screw

58mm

UL94V-0

Flex Cable Connector

**IP68** 9mm

7mm

14AWG 10AWG

4mm2

2.5mm2

+55°C

-20°C 2 Contacts