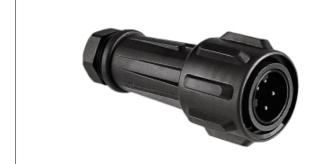

## Product Name // Flex Cable Connector EXP-0911 Series 2 Contact Plug 7mm-9mm Cable (Dark Grey Gland)

## // Product Description:

- 0 Flex Cable Connectors for hazardous areas
- 0 Water and dustproof to IP68 when mated with compatible connector
- 0 Positive fast-acting locking ring - can be turned with a gloved
- 0 Plug or Socket
- 2, 3, 4, 5, 7, 10 Contact with leading Earth on 3, 4, 5, 7 Contact 0 versions, trailing Neutral on 5 Contact version
- 0 Screw Terminals