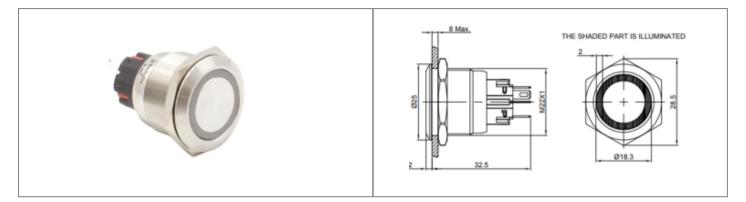

## // General Information: **Product Display Title:** Ring Illumination Vandal Resistant Switch **Product Family:** Switch Range **Product Series:** Vandal Resistant Switches Is Vitalis: No **Bezel Finish:** Machined **Body Colour:** Stainless Steel **Body Material:** Stainless Steel **Body Material Type:** Metal **Current Rating:** 5A 250V Diameter: 22mm Dielectric Withstanding Voltage: 1500V **Durability:** 50,000 Function: **Push Button Switch Illumination Colour:** Blue Illumination Shape: Ring Illumination Voltage: 24V Ip Rating: IP65 LED Lamp Type: Machined Material Finish: 55°C Max Operating Temperature: -25°C Min Operating Temperature: Max Panel Thickness: Operating Humidity: 45~85 RH(Non condensing) Panel Cut Out: 22mm Diameter circle **Rohs Compliant:** Yes Stainless Steel Switch Body Colour: Switch Body Material: Stainless Steel **Switch Button Colour:** Stainless Steel Switch Button Material: Stainless Steel **Switch Circuit:** DPDT Switch Series: MP22 Switch Shape: Round Switch Type: Pushbutton Switching Type: Latching Thread Size: