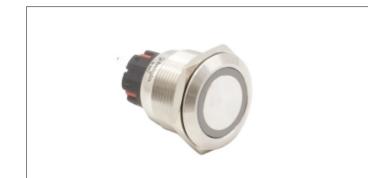

## Product Name // MP22DLRINRG012S5 Ring Illumination Vandal Resistant Switch

Wiew Product Page

## // Product Description:

MP22 Range

O DPDT

C Latching

Diameter:

O Ring Illumination

O 12V

O Stainless Steel

## // General Information:

Product Display Title: Ring Illumination Vandal Resistant Switch

Product Family: Switch Range

Product Series: Vandal Resistant Switches
Is Vitalis: No

Bezel Finish:MachinedBody Colour:Stainless SteelBody Material:Stainless Steel