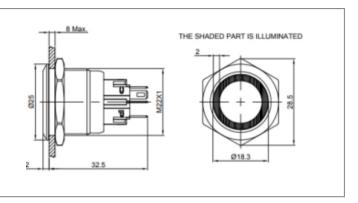

P65

22mm

Ip Rating:IP65Lamp Type:LEDMaterial Finish:MachinedMax Operating Temperature:55°CMin Operating Temperature:-25°C

Min Operating Temperature:

Max Panel Thickness:

Operating Humidity:

45~85 RH(Non condensing)

Panel Cut Out:22mm Diameter circleRohs Compliant:YesSwitch Body Colour:Stainless SteelSwitch Body Material:Stainless SteelSwitch Button Colour:Stainless SteelSwitch Button Material:Stainless Steel

Switch Button Material:Stainless StSwitch Circuit:DPDTSwitch Series:MP22Switch Shape:RoundSwitch Type:PushbuttonSwitching Type:LatchingThread Size:M22