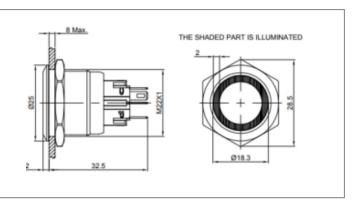

Body Material Type: Metal
Current Rating: 5A 250V

Diameter: 22mm
Dielectric Withstanding Voltage: 1500V

Durability:50,000Function:Push Button SwitchIllumination Colour:Green

Illumination Shape:RingIllumination Voltage:24VIp Rating:IP65Lamp Type:LED

Material Finish:MachinedMax Operating Temperature:55°CMin Operating Temperature:-25°CMax Panel Thickness:8mm

Operating Humidity: 45~85 RH(Non condensing)
Panel Cut Out: 22mm Diameter circle

Rohs Compliant: Yes
Switch Body Colour: Stainless Steel
Switch Body Material: Stainless Steel
Switch Button Colour: Stainless Steel

Switch Button Material:Stainless SteelSwitch Circuit:DPDTSwitch Series:MP22Switch Shape:RoundSwitch Type:PushbuttonSwitching Type:LatchingThread Size:M22

// Product PDF Links

22mm Vandal Resistant Switch