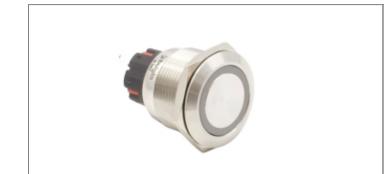

## Product Name // MP22DLRINRG024S5 Ring Illumination Vandal Resistant Switch

Wiew Product Page

## // Product Description:

MP22 Range

O DPDT

C Latching

Ring Illumination

Green 24V

240

O Stainless Steel

## // General Information:

Product Display Title: Ring Illumination Vandal Resistant Switch

Product Family: Switch Range

Product Series: Vandal Resistant Switches
Is Vitalis: No

Bezel Finish:MachinedBody Colour:Stainless SteelBody Material:Stainless Steel

Body Material Type: Metal
Current Rating: 5A 250V

Diameter: 22mm
Dielectric Withstanding Voltage: 1500V

Durability:50,000Function:Push Button SwitchIllumination Colour:Green

Illumination Shape:RingIllumination Voltage:24VIp Rating:IP65Lamp Type:LED

Material Finish:MachinedMax Operating Temperature:55°CMin Operating Temperature:-25°CMax Panel Thickness:8mm

Operating Humidity: 45~85 RH(Non condensing)
Panel Cut Out: 22mm Diameter circle

Rohs Compliant: Yes
Switch Body Colour: Stainless Steel
Switch Body Material: Stainless Steel
Switch Button Colour: Stainless Steel

Switch Button Material:Stainless SteelSwitch Circuit:DPDTSwitch Series:MP22Switch Shape:RoundSwitch Type:PushbuttonSwitching Type:LatchingThread Size:M22

// Product PDF Links

22mm Vandal Resistant Switch