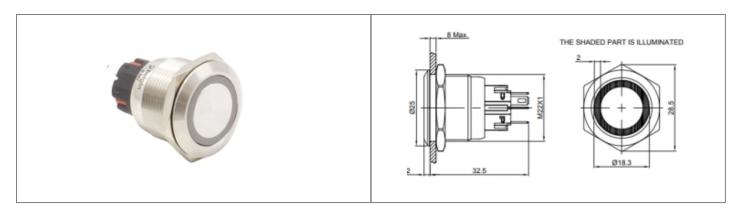

## // General Information: Ring Illumination Vandal Resistant Switch **Product Display Title: Product Family:** Switch Range **Product Series:** Vandal Resistant Switches Bezel Finish: Machined **Body Colour:** Stainless Steel **Body Material:** Stainless Steel **Body Material Type:** Metal **Current Rating:** 5A 250V Diameter: 22mm Dielectric Withstanding Voltage: 1500V Durability: 50,000 Function: **Push Button Switch** Illumination Colour: Blue Ring Illumination Shape: Illumination Voltage: 6V Ip Rating: IP65 Lamp Type: LED Machined Material Finish: Max Operating Temperature: 55°C Min Operating Temperature: -25°C Max Panel Thickness: Operating Humidity: 45~85 RH(Non condensing) Panel Cut Out: 22mm Diameter circle **Rohs Compliant:** Yes Switch Body Colour: Stainless Steel Switch Body Material: Stainless Steel **Switch Button Colour:** Stainless Steel Switch Button Material: Stainless Steel DPDT Switch Circuit: Switch Series: MP22 Switch Shape: Round Switch Type: Pushbutton Switching Type: Momentary Thread Size: M22