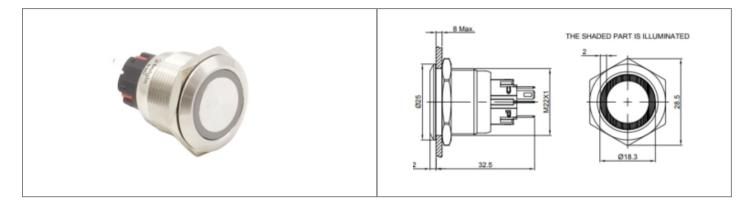

## // General Information: **Product Display Title:** Ring Illumination Vandal Resistant Switch **Product Family:** Switch Range **Product Series:** Vandal Resistant Switches Is Vitalis: No **Bezel Finish:** Machined **Body Colour:** Stainless Steel **Body Material:** Stainless Steel **Body Material Type:** Metal **Current Rating:** 5A 250V Diameter: 22mm Dielectric Withstanding Voltage: 1500V **Durability:** 50,000 Function: **Push Button Switch Illumination Colour:** Blue Illumination Shape: Ring Illumination Voltage: 12V Ip Rating: IP65 LED Lamp Type: Machined Material Finish: 55°C Max Operating Temperature: -25°C Min Operating Temperature: Max Panel Thickness: Operating Humidity: 45~85 RH(Non condensing) Panel Cut Out: 22mm Diameter circle **Rohs Compliant:** Stainless Steel Switch Body Colour: Switch Body Material: Stainless Steel **Switch Button Colour:** Stainless Steel Switch Button Material: Stainless Steel Switch Circuit: **DPDT** Switch Series: MP22 Switch Shape: Round Switch Type: Pushbutton Switching Type: Momentary Thread Size: