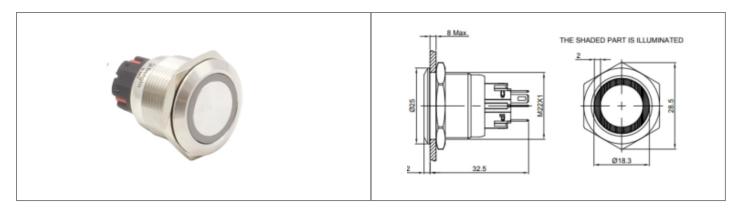

## // General Information: Ring Illumination Vandal Resistant Switch **Product Display Title: Product Family:** Switch Range Vandal Resistant Switches **Product Series:** Bezel Finish: Machined **Body Colour:** Stainless Steel **Body Material:** Stainless Steel **Body Material Type:** Metal **Current Rating:** 5A 250V Diameter: 22mm Dielectric Withstanding Voltage: 1500V Durability: 50,000 Function: Push Button Switch Illumination Colour: Blue Illumination Shape: Ring Illumination Voltage: 24V Ip Rating: IP65 LED Lamp Type: Machined Material Finish: Max Operating Temperature: 55°C Min Operating Temperature: -25°C Max Panel Thickness: Operating Humidity: 45~85 RH(Non condensing) Panel Cut Out: 22mm Diameter circle **Rohs Compliant:** Yes Switch Body Colour: Stainless Steel Switch Body Material: Stainless Steel **Switch Button Colour:** Stainless Steel Switch Button Material: Stainless Steel DPDT Switch Circuit: Switch Series: MP22 Switch Shape: Round Switch Type: Pushbutton Switching Type: Momentary Thread Size: M22