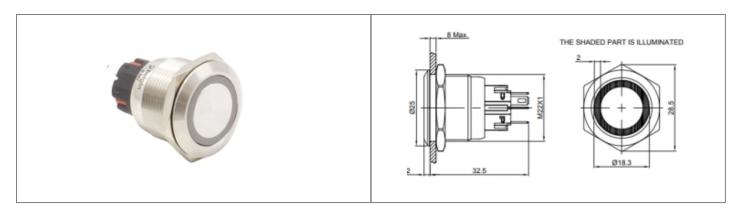

## // General Information: Ring Illumination Vandal Resistant Switch **Product Display Title: Product Family:** Switch Range **Product Series:** Vandal Resistant Switches Bezel Finish: Machined **Body Colour:** Stainless Steel **Body Material:** Stainless Steel **Body Material Type:** Metal **Current Rating:** 5A 250V Diameter: 22mm Dielectric Withstanding Voltage: 1500V Durability: 50,000 Function: Push Button Switch Illumination Colour: Green Illumination Shape: Ring Illumination Voltage: 24V Ip Rating: IP65 LED Lamp Type: Machined Material Finish: Max Operating Temperature: 55°C Min Operating Temperature: -25°C Max Panel Thickness: Operating Humidity: 45~85 RH(Non condensing) Panel Cut Out: 22mm Diameter circle **Rohs Compliant:** Yes Switch Body Colour: Stainless Steel Switch Body Material: Stainless Steel **Switch Button Colour:** Stainless Steel Switch Button Material: Stainless Steel DPDT Switch Circuit: Switch Series: MP22 Switch Shape: Round Switch Type: Pushbutton Switching Type: Momentary Thread Size: M22