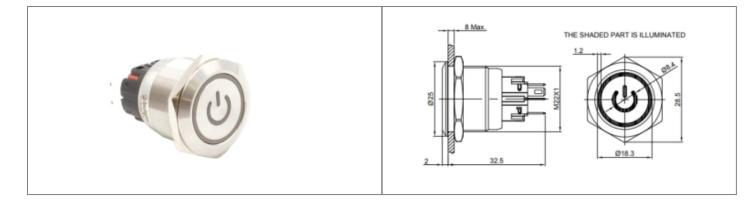

## Product Name // MP22SLPINRG006S5 Power Symbol Illumination Vandal Resistant Switch

## // General Information: **Product Display Title:** Power Symbol Illumination Vandal Resistant Switch **Product Family:** Switch Range **Product Series:** Vandal Resistant Switches Bezel Finish: Machined **Body Colour:** Stainless Steel Stainless Steel **Body Material: Body Material Type:** Metal **Current Rating:** 5A 250V Diameter: 22mm Dielectric Withstanding Voltage: 1500V Durability: 50,000 Function: Push Button Switch Illumination Colour: Green Illumination Shape: Power Symbol Illumination Voltage: 6V Ip Rating: IP65 LED Lamp Type: Material Finish: Machined Max Operating Temperature: 55°C Min Operating Temperature: -25°C Max Panel Thickness: Operating Humidity: 45~85 RH(Non condensing) Panel Cut Out: 22mm Diameter circle **Rohs Compliant:** Yes Switch Body Colour: Stainless Steel Stainless Steel Switch Body Material: **Switch Button Colour:** Stainless Steel Switch Button Material: Stainless Steel SPDT Switch Circuit: Switch Series: MP22 Switch Shape: Round Switch Type: Pushbutton Switching Type: Latching Thread Size: M22