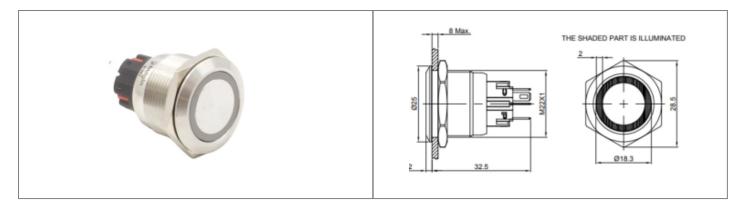

## Product Name // MP22SLRINRB012S5 Ring Illumination Vandal Resistant Switch

View Product Page

## // Product Description: 0 0 Blue MP22 Range 0 0 SPDT 12V 0 0 Latching Stainless Steel 0 IP65 Ring Illumination

## // General Information: Ring Illumination Vandal Resistant Switch **Product Display Title: Product Family:** Switch Range Vandal Resistant Switches **Product Series:** Bezel Finish: Machined **Body Colour:** Stainless Steel **Body Material:** Stainless Steel **Body Material Type:** Metal **Current Rating:** 5A 250V Diameter: 22mm Dielectric Withstanding Voltage: 1500V Durability: 50,000 Function: **Push Button Switch** Illumination Colour: Blue Illumination Shape: Ring Illumination Voltage: 12V Ip Rating: IP65 Lamp Type: LED Machined Material Finish: Max Operating Temperature: 55°C Min Operating Temperature: -25°C Max Panel Thickness: Operating Humidity: 45~85 RH(Non condensing) Panel Cut Out: 22mm Diameter circle **Rohs Compliant:** Yes Switch Body Colour: Stainless Steel Switch Body Material: Stainless Steel **Switch Button Colour:** Stainless Steel Switch Button Material: Stainless Steel SPDT Switch Circuit: Switch Series: MP22 Switch Shape: Round Switch Type: Pushbutton Latching Switching Type: Thread Size: M22