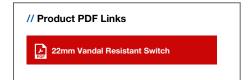

## // General Information: Ring Illumination Vandal Resistant Switch **Product Display Title: Product Family:** Switch Range Vandal Resistant Switches **Product Series:** Bezel Finish: Machined **Body Colour:** Stainless Steel **Body Material:** Stainless Steel **Body Material Type:** Metal **Current Rating:** 5A 250V Diameter: 22mm Dielectric Withstanding Voltage: 1500V Durability: 50,000 Function: Push Button Switch Illumination Colour: Blue Ring Illumination Shape: Illumination Voltage: 24V Ip Rating: IP65 LED Lamp Type: Machined Material Finish: Max Operating Temperature: 55°C Min Operating Temperature: -25°C Max Panel Thickness: 8mm Operating Humidity: 45~85 RH(Non condensing) Panel Cut Out: 22mm Diameter circle **Rohs Compliant:** Yes Switch Body Colour: Stainless Steel Switch Body Material: Stainless Steel **Switch Button Colour:** Stainless Steel Switch Button Material: Stainless Steel SPDT Switch Circuit: Switch Series: MP22 Switch Shape: Round Switch Type: Pushbutton Latching Switching Type: Thread Size: M22