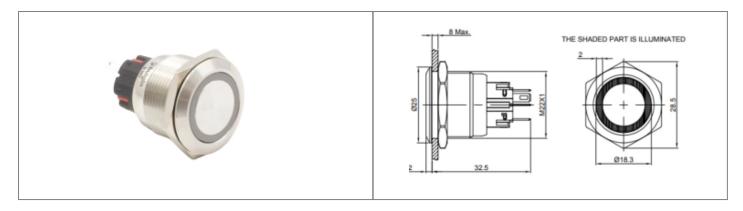

## Product Name // MP22SLRINRB024S5 Ring Illumination Vandal Resistant Switch

View Product Page

## // Product Description: 0 0 Blue MP22 Range 0 0 SPDT 24V 0 0 Latching Stainless Steel 0 IP65 Ring Illumination

## // General Information: Ring Illumination Vandal Resistant Switch **Product Display Title: Product Family:** Switch Range Vandal Resistant Switches **Product Series:** Bezel Finish: Machined **Body Colour:** Stainless Steel **Body Material:** Stainless Steel **Body Material Type:** Metal **Current Rating:** 5A 250V Diameter: 22mm Dielectric Withstanding Voltage: 1500V Durability: 50,000 Function: Push Button Switch Illumination Colour: Blue Ring Illumination Shape: Illumination Voltage: 24V Ip Rating: IP65 LED Lamp Type: Machined Material Finish: Max Operating Temperature: 55°C Min Operating Temperature: -25°C Max Panel Thickness: 8mm Operating Humidity: 45~85 RH(Non condensing) Panel Cut Out: 22mm Diameter circle **Rohs Compliant:** Yes Switch Body Colour: Stainless Steel Switch Body Material: Stainless Steel **Switch Button Colour:** Stainless Steel Switch Button Material: Stainless Steel SPDT Switch Circuit: Switch Series: MP22 Switch Shape: Round Switch Type: Pushbutton Latching Switching Type: Thread Size: M22