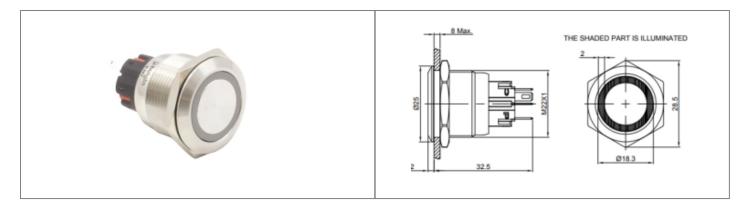

## // General Information: Ring Illumination Vandal Resistant Switch **Product Display Title: Product Family:** Switch Range **Product Series:** Vandal Resistant Switches Bezel Finish: Machined **Body Colour:** Stainless Steel **Body Material:** Stainless Steel **Body Material Type:** Metal **Current Rating:** 5A 250V Diameter: 22mm Dielectric Withstanding Voltage: 1500V Durability: 50,000 Function: Push Button Switch Illumination Colour: Green Illumination Shape: Ring Illumination Voltage: 6V Ip Rating: IP65 LED Lamp Type: Material Finish: Machined Max Operating Temperature: 55°C Min Operating Temperature: -25°C Max Panel Thickness: Operating Humidity: 45~85 RH(Non condensing) Panel Cut Out: 22mm Diameter circle **Rohs Compliant:** Yes Switch Body Colour: Stainless Steel Switch Body Material: Stainless Steel **Switch Button Colour:** Stainless Steel Switch Button Material: Stainless Steel SPDT Switch Circuit: Switch Series: MP22 Switch Shape: Round Switch Type: Pushbutton Switching Type: Latching Thread Size: M22