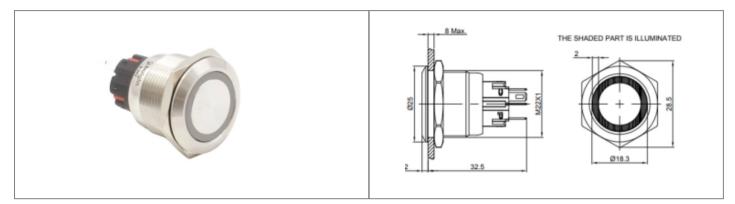

## Product Name // MP22SMRINRB012S5 Ring Illumination Vandal Resistant Switch

## // Product Description: 0 0 MP22 Range Blue 0 0 SPDT 12V 0 0 Momentary Stainless Steel 0 IP65 Ring Illumination

## // General Information: **Product Display Title:** Ring Illumination Vandal Resistant Switch **Product Family:** Switch Range **Product Series:** Vandal Resistant Switches Is Vitalis: No **Bezel Finish:** Machined **Body Colour:** Stainless Steel **Body Material:** Stainless Steel **Body Material Type:** Metal **Current Rating:** 5A 250V Diameter: 22mm Dielectric Withstanding Voltage: 1500V **Durability:** 50,000 Function: **Push Button Switch Illumination Colour:** Blue Illumination Shape: Ring Illumination Voltage: 12V Ip Rating: IP65 LED Lamp Type: Machined Material Finish: 55°C Max Operating Temperature: -25°C Min Operating Temperature: Max Panel Thickness: Operating Humidity: 45~85 RH(Non condensing) Panel Cut Out: 22mm Diameter circle **Rohs Compliant:** Stainless Steel Switch Body Colour: Switch Body Material: Stainless Steel **Switch Button Colour:** Stainless Steel Switch Button Material: Stainless Steel **Switch Circuit: SPDT** Switch Series: MP22 Switch Shape: Round Switch Type: Pushbutton Switching Type: Momentary Thread Size: