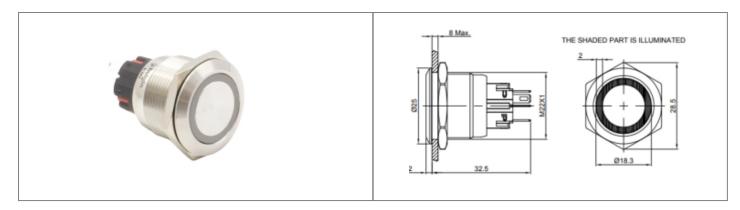

## // General Information: Ring Illumination Vandal Resistant Switch **Product Display Title: Product Family:** Switch Range **Product Series:** Vandal Resistant Switches Bezel Finish: Machined **Body Colour:** Stainless Steel **Body Material:** Stainless Steel **Body Material Type:** Metal **Current Rating:** 5A 250V Diameter: 22mm Dielectric Withstanding Voltage: 1500V Durability: 50,000 Function: Push Button Switch Illumination Colour: Green Illumination Shape: Ring Illumination Voltage: 6V Ip Rating: IP65 LED Lamp Type: Machined Material Finish: Max Operating Temperature: 55°C Min Operating Temperature: -25°C Max Panel Thickness: Operating Humidity: 45~85 RH(Non condensing) Panel Cut Out: 22mm Diameter circle **Rohs Compliant:** Yes Switch Body Colour: Stainless Steel Switch Body Material: Stainless Steel **Switch Button Colour:** Stainless Steel Switch Button Material: Stainless Steel SPDT Switch Circuit: Switch Series: MP22 Switch Shape: Round Switch Type: Pushbutton Switching Type: Momentary Thread Size: M22