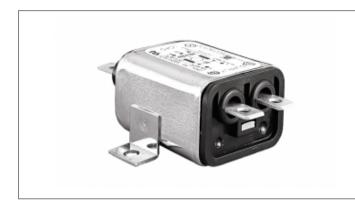

## // Product Description:

- O Standalone Mains Filter
- O 6.3mm Tab Termination
- O Choice of mounting type depending on part code:
- O Part codes prefixed PS02/A: Base Mount
- Part codes prefixed PS03/A: Bulkhead Mount
- O Choice of 1A, 3A, 6A, 10A current ratings and three alternative filter L/C circuits depending on part code starting /A see data for details

Function:

lec Filter Options:

Inlet Type:

Max Operating Temperature:

Min Operating Temperature:

Voltage Max:

Standalone Mains Filter

IEC Connectors

Mains Filters

CSA, ENEC, UL, VDE

1A

1A PS02/A L/C v1

UL94V-0

Mains Filter

A0110

IEC Inlet