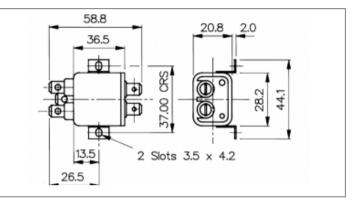

## // Product Description:

- O Standalone Mains Filter
- O 6.3mm Tab Termination
- O Choice of mounting type depending on part code:
- O Part codes prefixed PS02/A: Base Mount
- Part codes prefixed PS03/A: Bulkhead Mount
- O Choice of 1A, 3A, 6A, 10A current ratings and three alternative filter L/C circuits depending on part code starting /A see data for details

Function:

lec Filter Options:

Inlet Type:

Max Operating Temperature:

Min Operating Temperature:

Voltage Max:

Standalone Mains Filter

IEC Connectors

Mains Filters

CSA, ENEC, UL, VDE

1A

1A PS02/A L/C v1

UL94V-0

Mains Filter

A0110

IEC Inlet