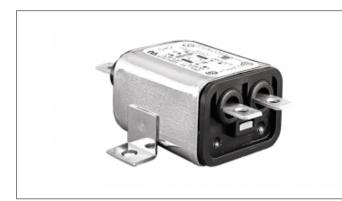

## Product Name // Mains Filter Base Mount 6.3mm Tab Termination A0310 Filter (3A PS02/A L/C v1)

Wiew Product Page

## // Product Description:

- O Standalone Mains Filter
- O 6.3mm Tab Termination
- O Choice of mounting type depending on part code:
- O Part codes prefixed PS02/A: Base Mount
- Part codes prefixed PS03/A: Bulkhead Mount
- O Choice of 1A, 3A, 6A, 10A current ratings and three alternative filter L/C circuits depending on part code starting /A see data for details