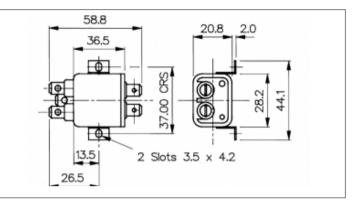

## Product Name // Mains Filter Base Mount 6.3mm Tab Termination A0310 Filter (3A PS02/A L/C v1)

Wiew Product Page

## // Product Description:

- O Standalone Mains Filter
- O 6.3mm Tab Termination
- O Choice of mounting type depending on part code:
- O Part codes prefixed PS02/A: Base Mount
- Part codes prefixed PS03/A: Bulkhead Mount
- O Choice of 1A, 3A, 6A, 10A current ratings and three alternative filter L/C circuits depending on part code starting /A see data for details