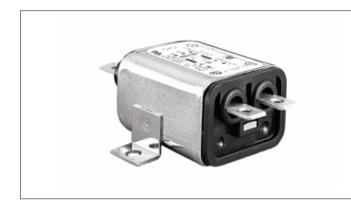

## // Product Description:

- O Standalone Mains Filter
- O 6.3mm Tab Termination
- O Choice of mounting type depending on part code:
- O Part codes prefixed PS02/A: Base Mount
- Part codes prefixed PS03/A: Bulkhead Mount
- O Choice of 1A, 3A, 6A, 10A current ratings and three alternative filter L/C circuits depending on part code starting /A see data for details

lec Filter Options:

Inlet Type:

Max Operating Temperature:

Min Operating Temperature:

Voltage Max:

Standalone Mains Filter

IEC Connectors

Mains Filters

CSA, ENEC, UL, VDE

ЗА

3A PS02/A L/C v2

UL94V-0

Mains Filter

A0320

IEC Inlet

+85°C -25°C