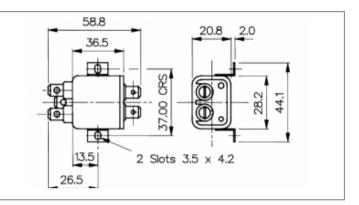

## // Product Description:

- O Standalone Mains Filter
- O 6.3mm Tab Termination
- O Choice of mounting type depending on part code:
- O Part codes prefixed PS02/A: Base Mount
- Part codes prefixed PS03/A: Bulkhead Mount
- O Choice of 1A, 3A, 6A, 10A current ratings and three alternative filter L/C circuits depending on part code starting /A see data for details

lec Filter Options:

Inlet Type:

Max Operating Temperature:

Min Operating Temperature:

Voltage Max:

Standalone Mains Filter

IEC Connectors

Mains Filters

CSA, ENEC, UL, VDE

ЗА

3A PS02/A L/C v2

UL94V-0

Mains Filter

A0320

IEC Inlet

+85°C -25°C