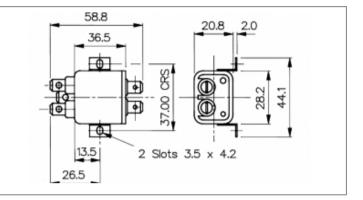

## Product Name // Mains Filter Base Mount 6.3mm Tab Termination A0330 Filter (3A PS02/A L/C v3)

Wiew Product Page

## // Product Description:

- O Standalone Mains Filter
- O 6.3mm Tab Termination
- O Choice of mounting type depending on part code:
- O Part codes prefixed PS02/A: Base Mount
- Part codes prefixed PS03/A: Bulkhead Mount
- O Choice of 1A, 3A, 6A, 10A current ratings and three alternative filter L/C circuits depending on part code starting /A see data for details