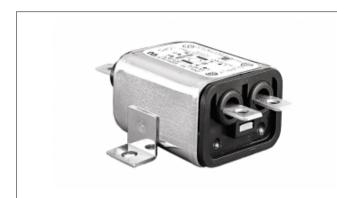

## Product Name // Mains Filter Base Mount 6.3mm Tab Termination A0330 Filter (3A PS02/A L/C v3)

Wiew Product Page

## // Product Description:

- O Standalone Mains Filter
- O 6.3mm Tab Termination
- O Choice of mounting type depending on part code:
- O Part codes prefixed PS02/A: Base Mount
- Part codes prefixed PS03/A: Bulkhead Mount
- O Choice of 1A, 3A, 6A, 10A current ratings and three alternative filter L/C circuits depending on part code starting /A see data for details