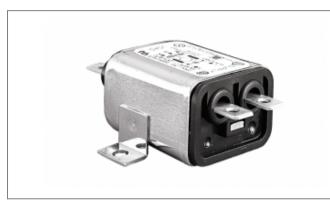

## Product Name // Mains Filter Base Mount 6.3mm Tab Termination A0610 Filter (6A PS02/A L/C v1)

View Product Page

### // Product Description:

- O Standalone Mains Filter
- O 6.3mm Tab Termination
- O Choice of mounting type depending on part code:
- O Part codes prefixed PS02/A: Base Mount
- O Part codes prefixed PS03/A: Bulkhead Mount
- O Choice of 1A, 3A, 6A, 10A current ratings and three alternative filter L/C circuits depending on part code starting /A - see data for details