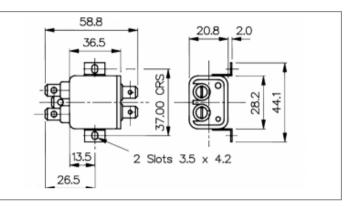

## Product Name // Mains Filter Base Mount 6.3mm Tab Termination A0610 Filter (6A PS02/A L/C v1)

View Product Page

### // Product Description:

- O Standalone Mains Filter
- O 6.3mm Tab Termination
- O Choice of mounting type depending on part code:
- O Part codes prefixed PS02/A: Base Mount
- O Part codes prefixed PS03/A: Bulkhead Mount
- O Choice of 1A, 3A, 6A, 10A current ratings and three alternative filter L/C circuits depending on part code starting /A - see data for details

### // General Information:

Product Display Title: Product Family: Product Series: Approvals: Current Max: Filter Type: Flamability Rating: Function: lec Filter Options: Inlet Type: Max Operating Temperature: Min Operating Temperature: Voltage Max: Standalone Mains Filter IEC Connectors Mains Filters CSA, ENEC, UL, VDE 6A 6A PS02/A L/C v1 UL94V-0 Mains Filter A0610 IEC Inlet +85°C -25°C 250V