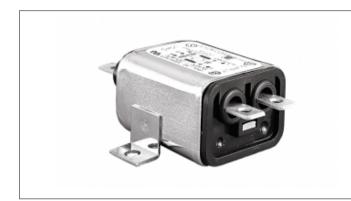

## Product Name // Mains Filter Base Mount 6.3mm Tab Termination A0620 Filter (6A PS02/A L/C v2)

Wiew Product Page

## // Product Description:

- O Standalone Mains Filter
- O 6.3mm Tab Termination
- O Choice of mounting type depending on part code:
- O Part codes prefixed PS02/A: Base Mount
- Part codes prefixed PS03/A: Bulkhead Mount
- O Choice of 1A, 3A, 6A, 10A current ratings and three alternative filter L/C circuits depending on part code starting /A see data for details