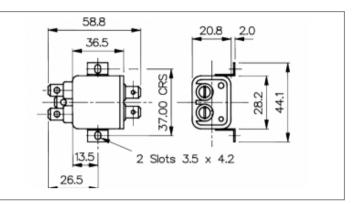

## Product Name // Mains Filter Base Mount 6.3mm Tab Termination A0620 Filter (6A PS02/A L/C v2)

Wiew Product Page

## // Product Description:

- O Standalone Mains Filter
- O 6.3mm Tab Termination
- O Choice of mounting type depending on part code:
- O Part codes prefixed PS02/A: Base Mount
- Part codes prefixed PS03/A: Bulkhead Mount
- O Choice of 1A, 3A, 6A, 10A current ratings and three alternative filter L/C circuits depending on part code starting /A see data for details