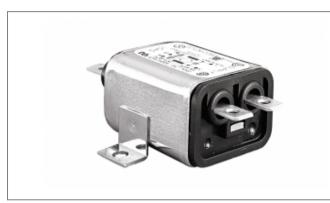

## Product Name // Mains Filter Base Mount 6.3mm Tab Termination A0630 Filter (6A PS02/A L/C v3)

🚯 View Product Page

### // Product Description:

- O Standalone Mains Filter
- O 6.3mm Tab Termination
- O Choice of mounting type depending on part code:
- O Part codes prefixed PS02/A: Base Mount
- O Part codes prefixed PS03/A: Bulkhead Mount
- O Choice of 1A, 3A, 6A, 10A current ratings and three alternative filter L/C circuits depending on part code starting /A - see data for details