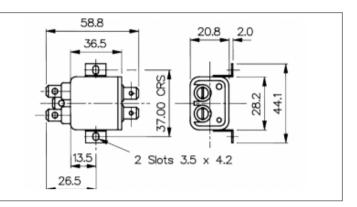

### // Product Description:

- O Standalone Mains Filter
- O 6.3mm Tab Termination
- O Choice of mounting type depending on part code:
- O Part codes prefixed PS02/A: Base Mount
- O Part codes prefixed PS03/A: Bulkhead Mount
- O Choice of 1A, 3A, 6A, 10A current ratings and three alternative filter L/C circuits depending on part code starting /A - see data for details

### // General Information:

Product Display Title: Product Family: Product Series: Approvals: Current Max: Filter Type: Flamability Rating: Function: lec Filter Options: Inlet Type: Max Operating Temperature: Min Operating Temperature: Voltage Max: Standalone Mains Filter IEC Connectors Mains Filters CSA, ENEC, UL, VDE 6A 6A PS02/A L/C v3 UL94V-0 Mains Filter A0630 IEC Inlet +85°C -25°C 250V