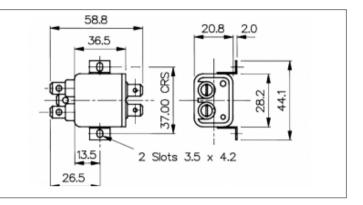

## Product Name // Mains Filter Base Mount 6.3mm Tab Termination A1010 Filter (10A PS02/A L/C v1)

**View Product Page** 

## // Product Description:

- O Standalone Mains Filter
- O 6.3mm Tab Termination
- O Choice of mounting type depending on part code:
- O Part codes prefixed PS02/A: Base Mount
- Part codes prefixed PS03/A: Bulkhead Mount
- O Choice of 1A, 3A, 6A, 10A current ratings and three alternative filter L/C circuits depending on part code starting /A see data for details