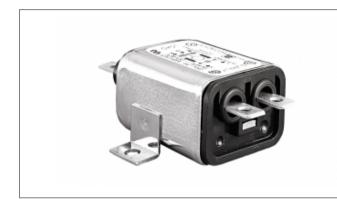

## Product Name // Mains Filter Base Mount 6.3mm Tab Termination A1010 Filter (10A PS02/A L/C v1)

**View Product Page** 

## // Product Description:

- O Standalone Mains Filter
- O 6.3mm Tab Termination
- O Choice of mounting type depending on part code:
- O Part codes prefixed PS02/A: Base Mount
- Part codes prefixed PS03/A: Bulkhead Mount
- O Choice of 1A, 3A, 6A, 10A current ratings and three alternative filter L/C circuits depending on part code starting /A see data for details