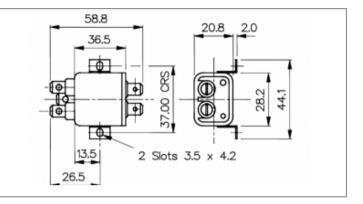

## Product Name // Mains Filter Base Mount 6.3mm Tab Termination A1020 Filter (10A PS02/A L/C v2)

View Product Page

## // Product Description:

- O Standalone Mains Filter
- O 6.3mm Tab Termination
- O Choice of mounting type depending on part code:
- O Part codes prefixed PS02/A: Base Mount
- Part codes prefixed PS03/A: Bulkhead Mount
- Choice of 1A, 3A, 6A, 10A current ratings and three alternative filter L/C circuits depending on part code starting /A see data for details