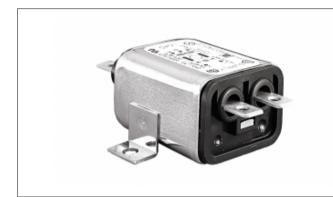

## Product Name // Mains Filter Base Mount 6.3mm Tab Termination A1020 Filter (10A PS02/A L/C v2)

View Product Page

## // Product Description:

- O Standalone Mains Filter
- O 6.3mm Tab Termination
- O Choice of mounting type depending on part code:
- O Part codes prefixed PS02/A: Base Mount
- Part codes prefixed PS03/A: Bulkhead Mount
- Choice of 1A, 3A, 6A, 10A current ratings and three alternative filter L/C circuits depending on part code starting /A see data for details