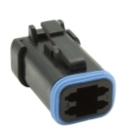

# Product Name // 4 Contacts Male Standard Rectangular Black Connector - PEC

#### // Product Description:

- O 4 Contacts Male Standard Rectangular Black Connector PEC
- O Protective End Cap (PEC) Included
- Water and dustproof to IP68 when mated with compatible connector
- Mate with PX0101 Series, as appropriate

- O Wedgelocks provided
- O Crimp Terminals
- Mechanical Cycles = 100 (min)
- Operating Temperature = -25°C to +120°C