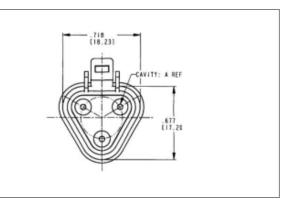

# Product Name // 4 Contacts Male Standard Rectangular Black Connector - PEC

#### // Product Description:

- O 4 Contacts Male Standard Rectangular Black Connector PEC
- O Protective End Cap (PEC) Included
- Water and dustproof to IP68 when mated with compatible connector
- Mate with PX0101 Series, as appropriate

- O Wedgelocks provided
- O Crimp Terminals
- Mechanical Cycles = 100 (min)
- Operating Temperature = -25°C to +120°C