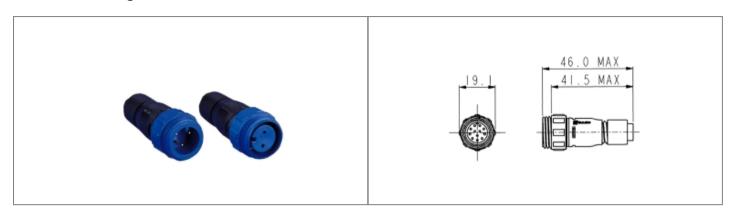

### // General Information:

| Product Display Title:          |
|---------------------------------|
| Product Family:                 |
| Product Series:                 |
| Approvals:                      |
| Body Material:                  |
| Body Material Type:             |
| Contact Type:                   |
| Coupling Type:                  |
| Current Max:                    |
| Diameter Over Coupling Ring Mm: |
| Flamability Rating:             |
| Function:                       |
| Ip Rating:                      |
| Max Cable Entry Size:           |
| Min Cable Entry Size:           |
| Max Contact Accomodation Awg:   |
| Min Contact Accomodation Awg:   |
| Max Contact Accomodation Mm2:   |
| Min Contact Accomodation Mm2:   |
| Max Operating Temperature:      |
| Min Operating Temperature:      |
| Number Of Contacts:             |
| Voltage Max:                    |
|                                 |

Inline Cable Connector **Circular Power Connectors** 400 Series Buccaneer UL Polyamide (PA) Plastic Body Plug Contact Screw 5A 19.1mm UL94V-0 Inline Cable Connector IP68 7.0mm 6.5mm 26AWG 22AWG 0.34mm2 0.14mm2 +80°C -40°C 4 Contacts 125V