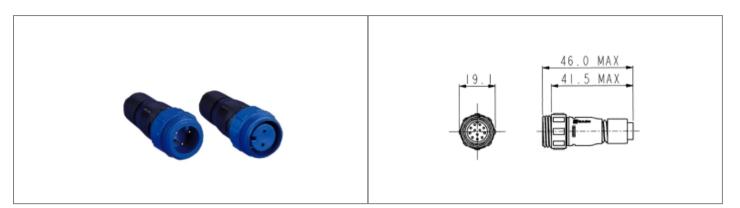

### // General Information:

| Product Display Title:          |
|---------------------------------|
| Product Family:                 |
| Product Series:                 |
| Approvals:                      |
| Body Material:                  |
| Body Material Type:             |
| Contact Type:                   |
| Coupling Type:                  |
| Current Max:                    |
| Diameter Over Coupling Ring Mm: |
| Flamability Rating:             |
| Function:                       |
| Ip Rating:                      |
| Max Cable Entry Size:           |
| Min Cable Entry Size:           |
| Max Contact Accomodation Awg:   |
| Min Contact Accomodation Awg:   |
| Max Contact Accomodation Mm2:   |
| Min Contact Accomodation Mm2:   |
| Max Operating Temperature:      |
| Min Operating Temperature:      |
| Number Of Contacts:             |
| Voltage Max:                    |
|                                 |

Inline Cable Connector **Circular Power Connectors** 400 Series Buccaneer UL Polyamide (PA) Plastic Body Socket Contact Screw 5A 19.1mm UL94V-0 Inline Cable Connector IP68 5.5mm 5.0mm 26AWG 22AWG 0.34mm2 0.14mm2 +80°C -40°C 4 Contacts 125V