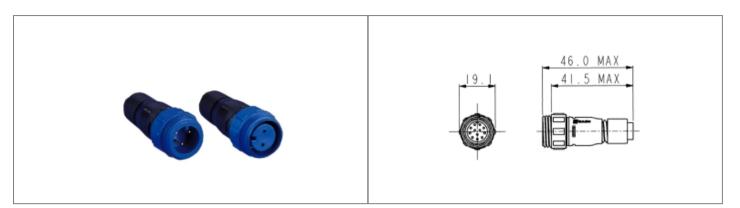

### // Product Description:

- O Inline Cable Connector
- O Water and dustproof to IP68 when mated with compatible connector
- O Pin or Socket
- **O** 2, 3, 4, 6, 8, 10 or 12 Contact
- Crimp or Solder Contacts available (supplied separately; use 8A for 2/3 Contact, 5A for 4/6/8 Contact, 1A for 10/12 Contact)
- O Contact insertion and crimp tools available (supplied separately)
- O Choice of cable acceptance 3mm-7mm depending on part code; supplied with Cable Gland and Collet colour coded by size
- O PX0480/1 Sealing Cap available separately to maintain IP rating of unmated connectors
- O Mate with Flex Cable Connectors PX0400, PX0402, PX0410

Inline Cable Connector **Circular Power Connectors** 400 Series Buccaneer UL Polyamide (PA) Plastic Body Socket Contact Screw 5A 19.1mm UL94V-0 Inline Cable Connector IP68 4.0mm 3.5mm 26AWG 22AWG 0.34mm2 0.14mm2 +80°C -40°C 6 Contacts 125V